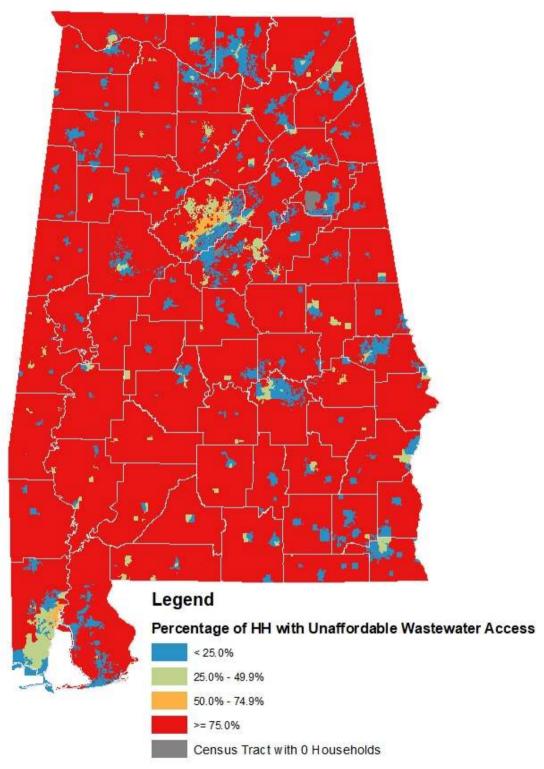

When analyzing wastewater affordability with OWTS represented as lump sum of capital costs (Figure S4, Table 2), as previously mentioned, conventional systems would only be considered affordable for households with annual incomes greater than or equal to \$200,000 and mound systems are only affordable for households with annual incomes greater than or equal to \$800,000. Across Alabama, there are estimated to be 644,234 households with unaffordable access to OWTS when paying for the systems as a lump sum of capital costs. Of these households, 89.5% (576,830 households) are assumed to need a conventional system and 10.5% (67,404 households) are assumed to need a mound system (See Table 2).