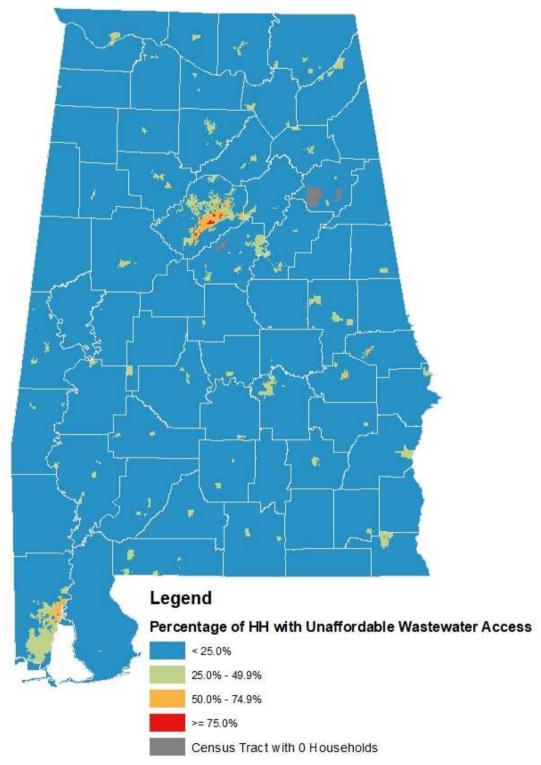

# Specific Notes on the GIS Mapping Methodology

- The shapefiles with the census tracts, incorporated areas, and cities/places for Alabama were added and projected using NAD 1983 State Plane Alabama East FIPS 0101 Feet.
- Selected polygons were used from "2016 City Limits and Places (Census Data)" shapefile for the census-designated places and a shapefile was created to estimate the area of the Poarch Creek Indian Reservation.
- The ArcToolbox Conversion tool was used to turn the Microsoft Excel files with utility rate data and household income data into tables compatible with ArcMap.
- The ArcToolbox Split tool was used to divide the sewered polygons along the boundaries of the census tracts.
- We added a new field to the attribute table for estimating the percentage of MHI spent on annual sewer and OWTS expenses. We used the ArcMap tool Calculate Geometry to populate this field with the corresponding monthly wastewater expenses multiplied by twelve, divided by the census tract's annual MHI, and multiplied by 100. We used Symbology, a map of wastewater expenses as a percentage of annual income was generated to determine areas where households have unaffordable wastewater expenses. The data were classified into four manual breaks using intervals less than 1.00%, 1.00% to 1.99 %, 2.00 % to 2.49 %, and >= 2.50%.