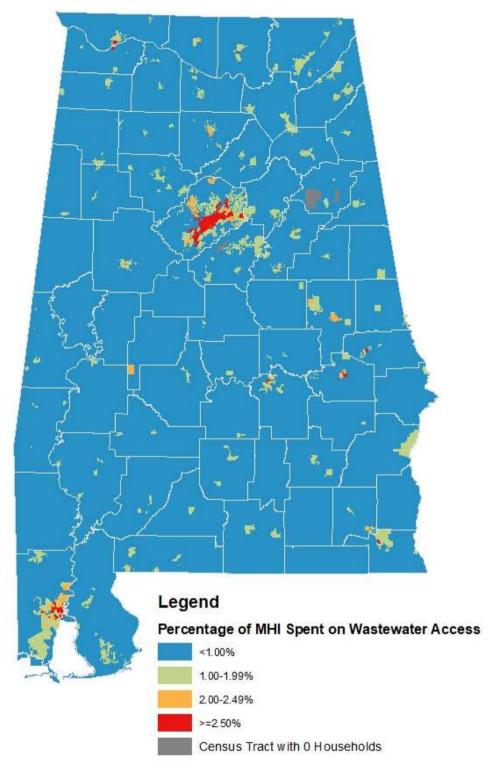

# Specific Notes on the GIS Mapping Methodology

- The shapefiles with the census tracts, incorporated areas, and cities/places for Alabama were added and projected using NAD 1983 State Plane Alabama East FIPS 0101 Feet.
- Selected polygons were used from "2016 City Limits and Places (Census Data)" shapefile for the census-designated places and a shapefile was created to estimate the area of the Poarch Creek Indian Reservation.
- The ArcToolbox Conversion tool was used to turn the Microsoft Excel files with utility rate data and household income data into tables compatible with ArcMap.
- The ArcToolbox Split tool was used to divide the sewered polygons along the boundaries of the census tracts.
- We added a new field to the attribute table for estimating the percentage of MHI spent on annual sewer and OWTS expenses. We used the ArcMap tool Calculate Geometry to populate this field with the corresponding monthly wastewater expenses multiplied by twelve, divided by the census tract's annual MHI, and multiplied by 100. We used Symbology, a map of wastewater expenses as a percentage of annual income was generated to determine areas where households have unaffordable wastewater expenses. The data were classified into four manual breaks using intervals less than 1.00%, 1.00% to 1.99 %, 2.00 % to 2.49 %, and >= 2.50%.

When analyzing wastewater affordability with OWTS represented as the average annual cost to pump the tank every five years (Figure S3), the only areas with census tracts wastewater costs exceeding 2.5% of MHI are those serviced by sewer utilities. The situation illustrated in Figure S3 reflects a case in which the capital costs of OWTS are completely subsidized (e.g., by a grant). While no existing federal program will pay up to the \$20,000 in capital costs required for advanced OWTS, the possible effects of some existing federal and state programs are discussed in the Discussion.