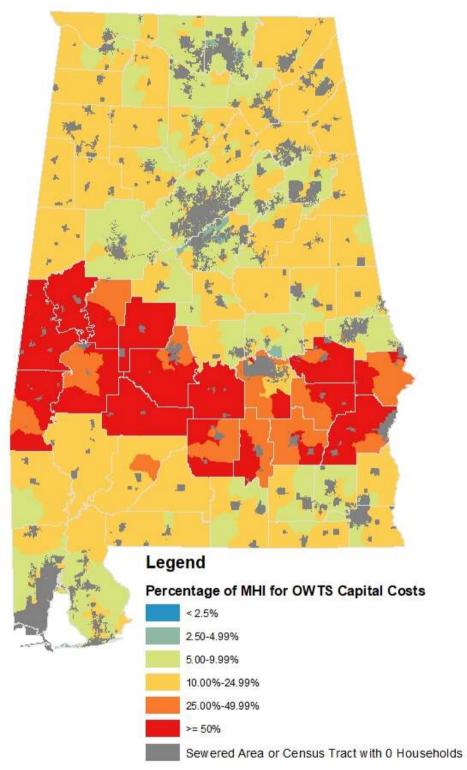

## Results for Supplemental Figures

When analyzing wastewater affordability with OWTS represented as lump sum of capital costs (Figure S2), conventional systems are only affordable for households with median incomes greater than or equal to \$200,000 and mound systems are only affordable for households with median incomes greater than or equal to \$800,000. Therefore, there are no census tracts where OWTS would be affordable as a lump sum based on the MHI. There are six census tracts where households use OWTS, but the MHI is less than the capital cost of OWTS (See Table S4). These are all located in Black Belt counties (Montgomery, Dallas, Perry, and Wilcox). There are 73 census tracts with households outside of sewer service areas where the capital cost of OWTS is greater than 50% of the annual MHI (See Table S4).